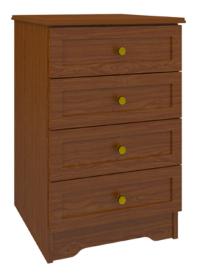

### Bedside Cabinet 4 Drawers

The Lancaster Collection offers unobtrusive refinement and skilled craftsmanship to form the perfect balance between function and beauty. Rich OG detailing on the tops and recessed insert panels set into chamfered frames on doors and drawers. Collection available with or without contrasting edges as well as custom color combinations. The product is required to be wall mounted for safety. Using the kit provided, please follow provided instructions exactly.

Model: LABS40 21W 19D 32H