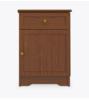

#### Other Bedside Styles

Lancaster bedside styles include a 1 drawer, 1 door version and 1, 3 and 4 drawer versions.