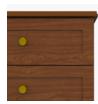

### Bedside Cabinet 4 Drawers

The Lancaster Collection offers unobtrusive refinement and skilled craftsmanship to form the perfect balance between function and beauty. Rich OG detailing on the tops and recessed insert panels set into chamfered frames on doors and drawers. Collection available with or without contrasting edges as well as custom color combinations. The product is required to be wall mounted for safety. Using the kit provided, please follow provided instructions exactly.

#### **Chamfered Frames**

The raised overlay on this collection adds a classic style feature.

#### Hardware

Choose from dozens of hardware styles, including ADA compliant options.