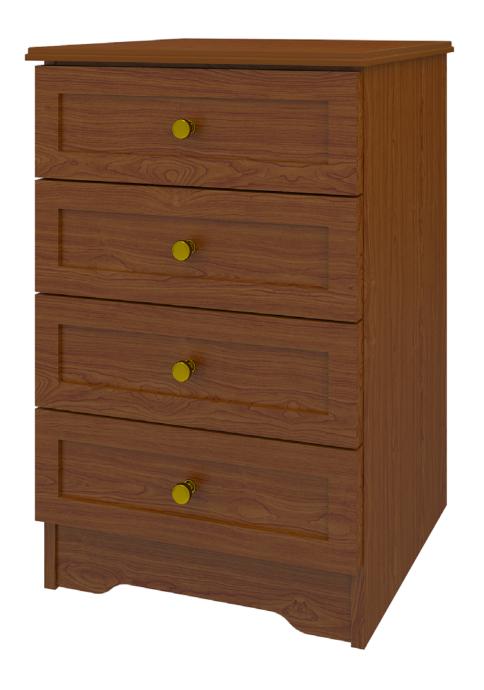

### Bedside Cabinet 4 Drawers

The Lancaster Collection offers unobtrusive refinement and skilled craftsmanship to form the perfect balance between function and beauty. Rich OG detailing on the tops and recessed insert panels set into chamfered frames on doors and drawers. Collection available with or without contrasting edges as well as custom color combinations. The product is required to be wall mounted for safety. Using the kit provided, please follow provided instructions exactly.

Model: LABS40 21W 19D 32H